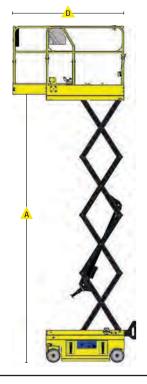

# SPECIFICATIONS

| MODEL                                                                | 1330-ED Micro  |                  |
|----------------------------------------------------------------------|----------------|------------------|
| Measurements                                                         | US             | Metric           |
| Working height maximum                                               | 19.1′          | 5.8 m            |
| A Platform height maximum                                            | 13.1′          | 4 m              |
| ▶ Platform height - stowed                                           | 33.7"          | .86 m            |
| <ul><li>♠ Platform length - retracted</li><li>♠ - extended</li></ul> | 48.4"<br>70.4" | 1.23 m<br>1.79 m |
| Slide-out platform extension deck                                    | 21.7"          | .55 m            |
| È Platform width - outside                                           | 29.3"          | .74 m            |
| Toeboard height                                                      | 6.7"           | 0.17 m           |
| ♠ Height - stowed rails lowered                                      | 77"<br>59"     | 1.95 m<br>1.5 m  |
| Length stowed<br>w/o ladder                                          | 56.2"<br>48"   | 1.43 m<br>1.22 m |
| <u></u> Width                                                        | 29.9"          | .76 m            |
|                                                                      | 39.3"          | 1 m              |
|                                                                      | 2"<br>Fixed    | 5 cm<br>Fixed    |