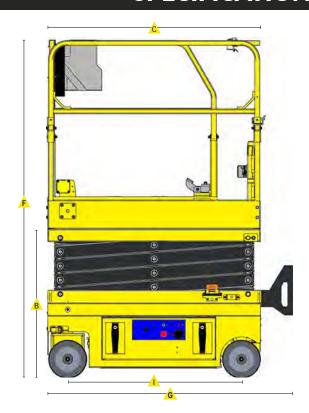

# SPECIFICATIONS

| MODEL                                                                | 1330-ED Micro  |                  |
|----------------------------------------------------------------------|----------------|------------------|
| Measurements                                                         | US             | Metric           |
| Working height maximum                                               | 19.1′          | 5.8 m            |
| A Platform height maximum                                            | 13.1′          | 4 m              |
| ▶ Platform height - stowed                                           | 33.7"          | .86 m            |
| <ul><li>♠ Platform length - retracted</li><li>♠ - extended</li></ul> | 48.4"<br>70.4" | 1.23 m<br>1.79 m |
| Slide-out platform extension deck                                    | 21.7"          | .55 m            |
| È Platform width - outside                                           | 29.3"          | .74 m            |
| Toeboard height                                                      | 6.7"           | 0.17 m           |
| ♠ Height - stowed rails lowered                                      | 77"<br>59"     | 1.95 m<br>1.5 m  |
| Length stowed<br>w/o ladder                                          | 56.2"<br>48"   | 1.43 m<br>1.22 m |
| <u></u> Width                                                        | 29.9"          | .76 m            |
|                                                                      | 39.3"          | 1 m              |
|                                                                      | 2"<br>Fixed    | 5 cm<br>Fixed    |

| Maximum platform occupancy      | 2                        |              |
|---------------------------------|--------------------------|--------------|
| Lifting capacity                | 530 lbs                  | 240 kg       |
| Extension deck capacity         | 220 lbs                  | 100 kg       |
| Drive height                    | Full Height              |              |
| Drive speed - stowed            | 2.5 mph                  | 4 km/h       |
| Drive speed - raised            | 0.5 mph                  | 0.8 km/h     |
| Drive speed - raised creep mode | 0.1 mph                  | 0.16 km/h    |
| Gradeability - stowed           | 25%                      |              |
| Turning radius - inside         | 14"                      | 35 cm        |
| Raise speed<br>Lower speed      | 22 seconds<br>18 seconds |              |
| Controls                        | Fully Proportional       |              |
| Drive                           | Direct Electric          |              |
| Tires - Solid, Non-marking      | 9" x 3"                  | 22.8x 7.6 cm |