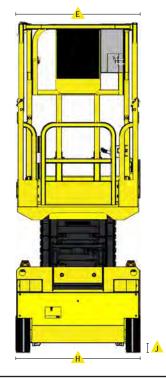

# SPECIFICATIONS

| MODEL                                                                | 1330-ED Micro  |                  |
|----------------------------------------------------------------------|----------------|------------------|
| Measurements                                                         | US             | Metric           |
| Working height maximum                                               | 19.1′          | 5.8 m            |
| A Platform height maximum                                            | 13.1′          | 4 m              |
| ▶ Platform height - stowed                                           | 33.7"          | .86 m            |
| <ul><li>♠ Platform length - retracted</li><li>♠ - extended</li></ul> | 48.4"<br>70.4" | 1.23 m<br>1.79 m |
| Slide-out platform extension deck                                    | 21.7"          | .55 m            |
| È Platform width - outside                                           | 29.3"          | .74 m            |
| Toeboard height                                                      | 6.7"           | 0.17 m           |
| ♠ Height - stowed rails lowered                                      | 77"<br>59"     | 1.95 m<br>1.5 m  |
| Length stowed<br>w/o ladder                                          | 56.2"<br>48"   | 1.43 m<br>1.22 m |
| <u></u> Width                                                        | 29.9"          | .76 m            |
|                                                                      | 39.3"          | 1 m              |
|                                                                      | 2"<br>Fixed    | 5 cm<br>Fixed    |