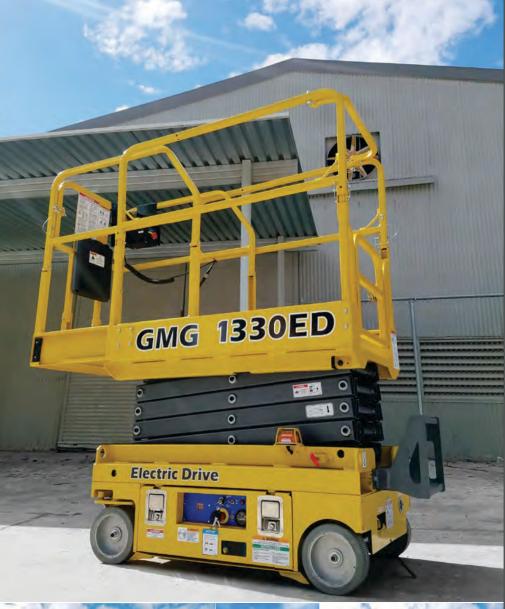

# 1330-ED Micro

# MICRO SLAB SCISSOR LIFT

#### **STANDARD FEATURES:**

i-Power Technology

- Direct Electric Drive providing whisper quiet operation and extended duty cycles
- Extremely light weight 1,609 lbs (730 kg) with low ground pressure.
  Perfect for elevator and mezzanine applications
- Easily fits through standard doorways
- Drives at full height
- Fully proportional drive and lift
- Amazing gradeability
- Fixed pothole protection system
- Fully adjustable drive, steer, lift /lower speeds
- Elevated slow & creep speeds
- Variable high speed steering
- Automatic 'Smart' battery charger for quick charging
- Multiple disc brakes for smooth stopping
- Extra long slide-out deck with 4 oversized rollers for silky smooth operation
- Folding guardrails
- AC power cable to platform
- Pull out module for easy servicing
- Nitrate coated pins provide long lasting maintenance free service
- 2 year warranty